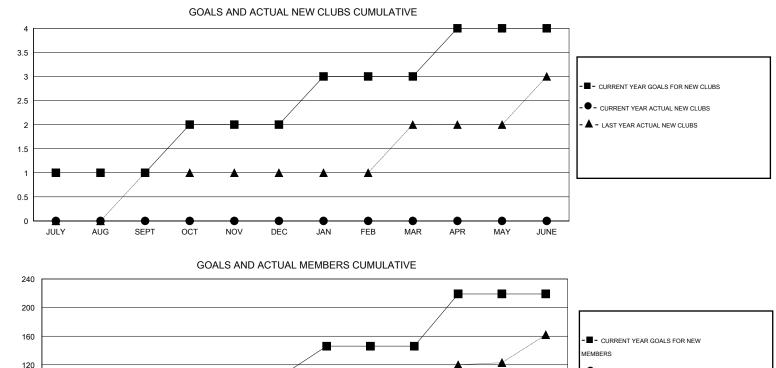

## 

70

| GMT: DATUK NAGARATNAM |         |                  |           | LOCATION GUAM    |                  |                       |                    |                                     |                    | GMT CA 5         |
|-----------------------|---------|------------------|-----------|------------------|------------------|-----------------------|--------------------|-------------------------------------|--------------------|------------------|
| Clubs                 |         |                  |           |                  |                  | Members               |                    |                                     |                    |                  |
| RESULTS FOR 2016-2017 |         |                  |           |                  |                  | RESULTS FOR 2016-2017 |                    |                                     |                    |                  |
| QUART                 | rer     | NEW CLUB<br>GOAL | NEW CLUBS | DROPPED<br>CLUBS | NET<br>GAIN/LOSS | QUARTER               | NEW MEMBER<br>GOAL | CHARTER AND<br>NEW MEMBERS<br>ADDED | DROPPED<br>MEMBERS | NET<br>GAIN/LOSS |
| JULY/AU               | JG/SEPT | 1                | 0         | 0                | 0                | JULY/AUG/SEPT         | 35                 | 24                                  | 38                 | -14              |
| OCT/NO                | V/DEC   | 1                | 0         | 1                | -1               | OCT/NOV/DEC           | 71                 | 14                                  | 32                 | -18              |
| JAN/FEE               | B/MAR   | 1                | 0         | 0                | 0                | JAN/FEB/MAR           | 40                 | 0                                   | 0                  | 0                |
| APR/MA                | Y/JUNE  | 1                | 0         | 0                | 0                | APR/MAY/JUNE          | 73                 | 0                                   | 0                  | 0                |

~ . . . . .

- CURRENT YEAR ACTUAL MEMBERS

- LAST YEAR ACTUAL MEMBERS

NON-HEAD OF HOUSEHOLD

0 -40 DEC APR JUNE JULY AUG SEPT OCT NOV JAN FEB MAR MAY 8 CLUBS OF 23 ADDED 1 OR MORE GENDER DISTRIBUTION DROPPED CLUBS: 1 NEW MEMBERS 324 (45.83%) MALE 383 (54.17%) FEMALE DROPPED MEMBERS 3 DECEASED CLICK HERE FOR HEALTH 83 FAMILY UNIT MEMBERS 13 CLUB CANCELLED ASSESSMENT DATA 39 HEAD OF HOUSEHOLD 54 OTHER